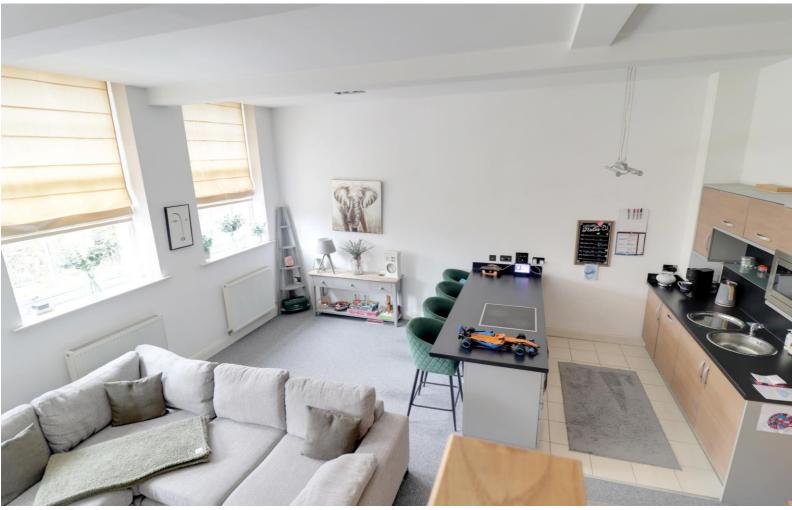

#### **Open Plan Kitchen/Lounge/Diner** 19' 7" x 19' 8" (5.98m x 6.00m)

Stunning open plan space with fully integrated kitchen with appliances including dishwasher, washer/dryer, electric oven and ceramic hob, microwave and fridge/freezer. Living area with carpet to floor, and windows to front with roman blinds. Stairs rising to 2nd floor landing.