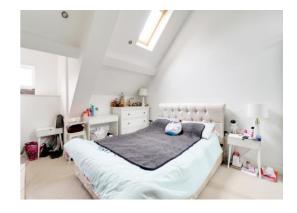

#### Landing

With good sized storage cupboard, doors to

**Bedroom One**  $10' 2'' \times 11' 7'' (3.09m \times 3.52m)$  (to wardrobe)

With sliding mirror door double wardrobe.

**Bedroom Two** 9' 3" x 9' 2" (2.82m x 2.79m)

With velux window.

You can reach us 9am to 9pm, 7 days a week

01785 223344