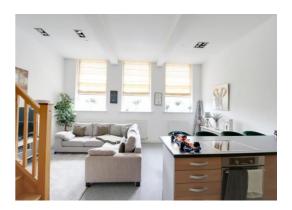

#### **Open Plan Kitchen/Lounge/Diner** 19' 7" x 19' 8" (5.98m x 6.00m)

Stunning open plan space with fully integrated kitchen with appliances including dishwasher, washer/dryer, electric oven and ceramic hob, microwave and fridge/freezer. Living area with carpet to floor, and windows to front with roman blinds. Stairs rising to 2nd floor landing.