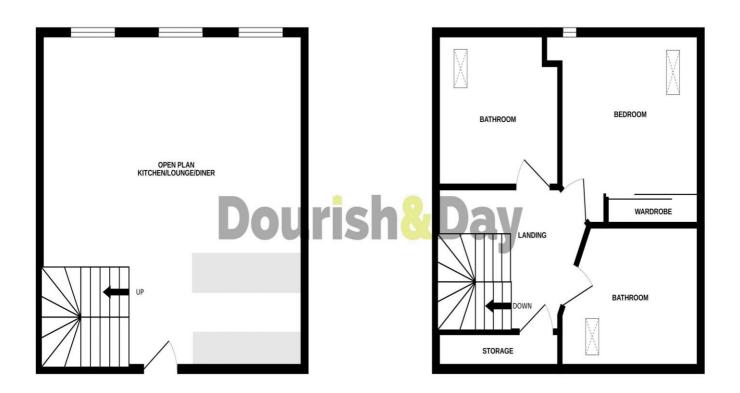

#### **Open Plan Kitchen/Lounge/Diner** 19' 7" x 19' 8" (5.98m x 6.00m)

Stunning open plan space with fully integrated kitchen with appliances including dishwasher, washer/dryer, electric oven and ceramic hob, microwave and fridge/freezer. Living area with carpet to floor, and windows to front with roman blinds. Stairs rising to 2nd floor landing.

#### Landing

With good sized storage cupboard, doors to

**Bedroom One**  $10' 2'' \times 11' 7'' (3.09m \times 3.52m)$  (to wardrobe)

With sliding mirror door double wardrobe.

**Bedroom Two** 9' 3" x 9' 2" (2.82m x 2.79m)

#### **Bathroom**

Modern suite comprising panel bath with shower over, wash hand basin and  $\ensuremath{\mathsf{WC}}$ 

#### **Externally**

The property benefits from 2 allocated parking spaces with secure gated access.

GROUND FLOOR 1ST FLOOR

Whilst every attempt has been made to ensure the accuracy of the floorplan contained here, measurements of doors, windows, rooms and any other items are approximate and no responsibility is taken for any error, omission or mis-statement. This plan is for illustrative purposes only and should be used as such by any prospective purchaser. The services, systems and appliances shown have not been tested and no guarantee as to their operability or efficiency can be given.