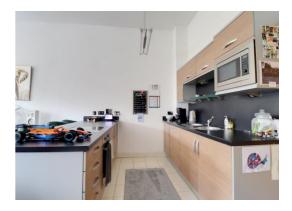

#### **Open Plan Kitchen/Lounge/Diner** 19' 7" x 19' 8" (5.98m x 6.00m)

Stunning open plan space with fully integrated kitchen with appliances including dishwasher, washer/dryer, electric oven and ceramic hob, microwave and fridge/freezer. Living area with carpet to floor, and windows to front with roman blinds. Stairs rising to 2nd floor landing.