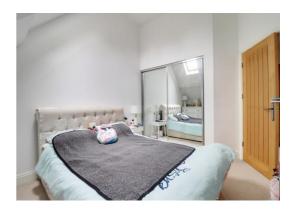

#### Landing

With good sized storage cupboard, doors to

**Bedroom One**  $10' 2'' \times 11' 7'' (3.09m \times 3.52m)$  (to wardrobe)

With sliding mirror door double wardrobe.

**Bedroom Two** 9' 3" x 9' 2" (2.82m x 2.79m)