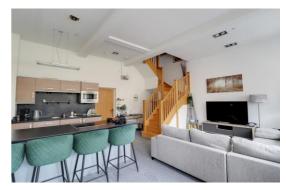

#### **Open Plan Kitchen/Lounge/Diner** 19' 7" x 19' 8" (5.98m x 6.00m)

Stunning open plan space with fully integrated kitchen with appliances including dishwasher, washer/dryer, electric oven and ceramic hob, microwave and fridge/freezer. Living area with carpet to floor, and windows to front with roman blinds. Stairs rising to 2nd floor landing.